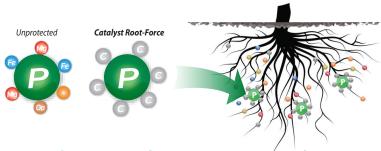

## **Plant-Available Nutrient For Superior Growth**

Carbon Ortho Phosphate Technology prevents tie-up reactions from happening for an extended period of time, keeping the Phosphate in plant available form and ready for immediate uptake and utilization.

## **Low Inputs - High Return**

**Catalyst Root-Force** is the most plant-available, lowest input Phosphorus source in the industry because of the Carbon-Complex Protection of the nutrient. Most of traditional Phosphorus inputs are lost to soil tie-up.

**Catalyst Root-Force** incorporates amino acids and carbon to protect negatively charged phosphorus molecules from forming insoluble bonds with other ions in the soil, and ensures plant-availability for sustained growth and greater plant strength.